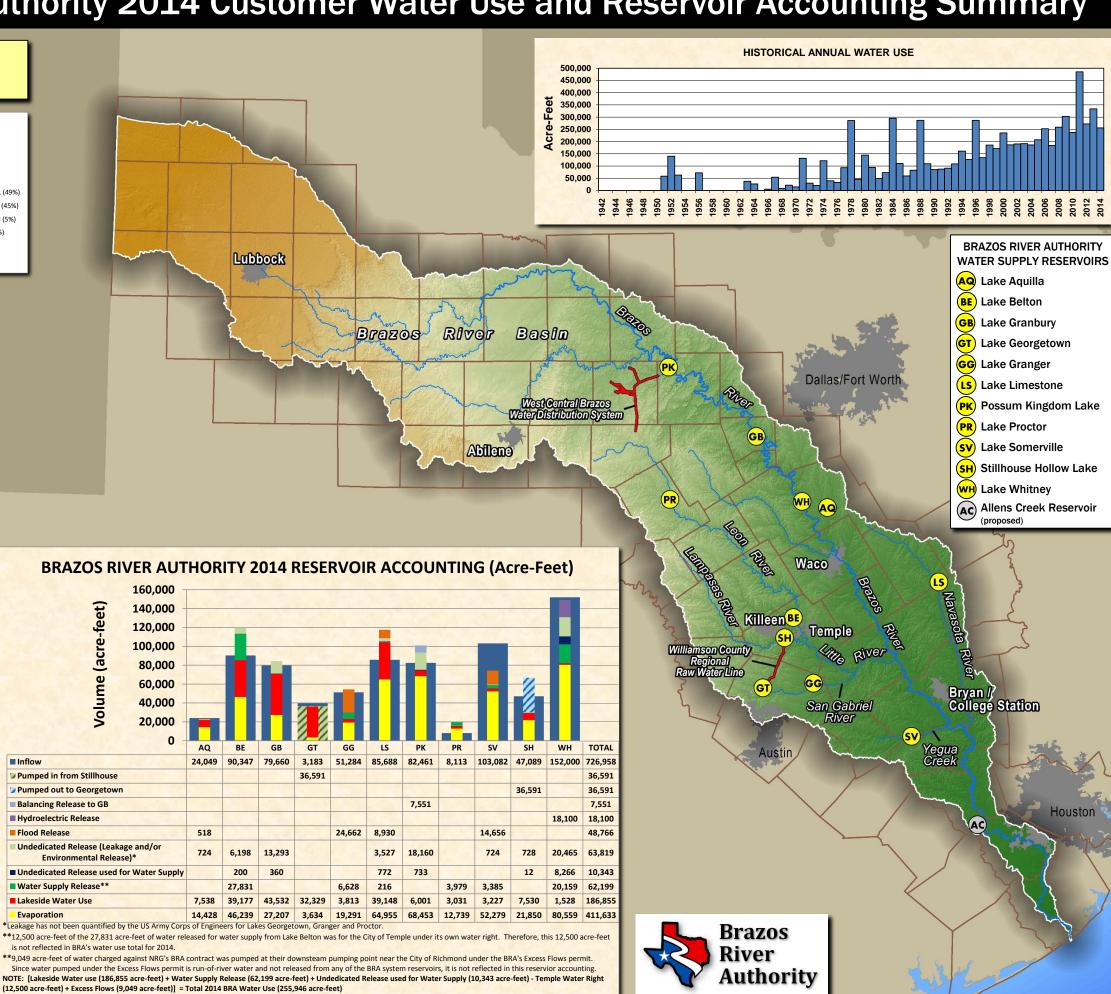

## **Brazos River Authority 2014 Customer Water Use and Reservoir Accounting Summary**

(12,500 acre-feet) + Excess Flows (9,049 acre-feet)] = Total 2014 BRA Water Use (255,946 acre-feet)

Data source: Brazos River Authority, 2015