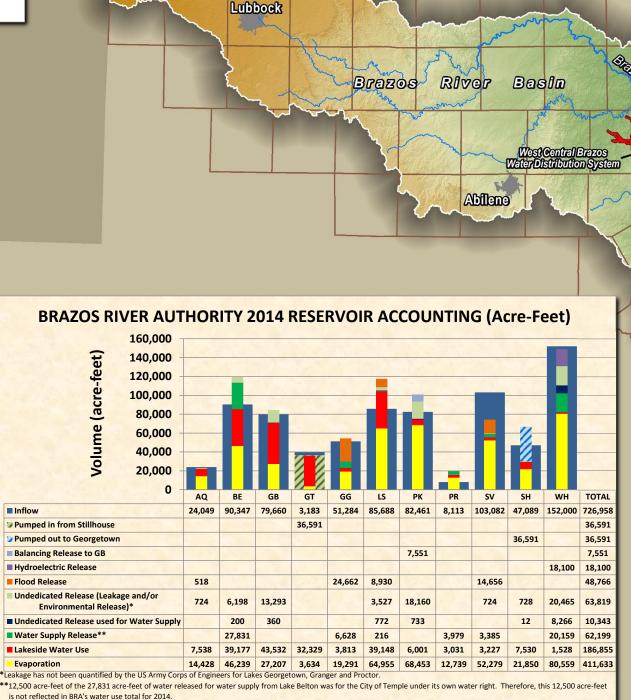

## **Brazos River Authority 2014 Customer Water Use and Reservoir Accounting Summary**

(12,500 acre-feet) + Excess Flows (9,049 acre-feet)] = Total 2014 BRA Water Use (255,946 acre-feet)

Data source: Brazos River Authority, 2015