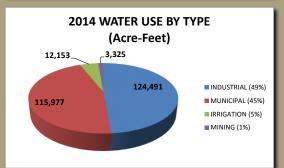

## **2014 TOTAL WATER USE** 255,946 Acre-Feet

2014 WATER USE BY INTERRUPTIBLE AND

| BR AT POSSUM KINGDOM, LTD DAVID ANDREWS 0.2 JAMES MARQUIS LAKESIDE LOCAL USE VERITAS ENERGY, LLC WEST CENTRAL BRAZOS PIPELINE 226 SUBTOTAL: 252 BRAZOS RIVER BELOW POSSUM KINGDOM LAKE BRIGADIER OPERATING CO, LLC 7 FORTUNE BEND RIVER RANCH 0.2 VERITAS ENERGY, LLC 40 JAMES BROWN BEND RIVER RANCH 1.2 LAKE GRANBURY LAKESIDE LOCAL USE 1.2 LAKE GRANBURY LAKESIDE LOCAL USE 2.2 LAKE GRANBURY LAKESIDE LOCAL USE 2.3 LAKE WHITNEY DOUBLE DIAMOND PROPERTIES, INC 4.7 LAKE WHITNEY DOUBLE DIAMOND PROPERTIES, INC 4.7 LAKESIDE LOCAL USE 1.3                                       | 6 8              |
|---------------------------------------------------------------------------------------------------------------------------------------------------------------------------------------------------------------------------------------------------------------------------------------------------------------------------------------------------------------------------------------------------------------------------------------------------------------------------------------------------------------------------------------------------------------------------------------|------------------|
| JAMES MARQUIS  LAKESIDE LOCAL USE  VERITAS ENERGY, LLC  VEST CENTRAL BRAZOS PIPELINE  SUBTOTAL:  BRAZOS RIVER BELOW POSSUM KINGDOM LAKE  BRIGADIER OPERATING CO, LLC  7  FORTUNE BEND RIVER RANCH  0.2  VERITAS ENERGY, LLC  66  WACO BEND RANCH, LTD  4  J&J LAND & LIVESTOCK CO  50  SUBTOTAL:  LAKE GRANBURY  LAKESIDE LOCAL USE  BRAZOS RIVER BELOW LAKE GRANBURY  INGRAM CONCRETE LLC  86  LATTIMORE MATERIALS  LOWELL UNDERWOOD  7  SUBTOTAL:  29  LAKE WHITNEY  DOUBLE DIAMOND PROPERTIES, INC  427  LAKE WHITNEY  DOUBLE DIAMOND PROPERTIES, INC  427  LAKESIDE LOCAL USE  13 | 6 8              |
| LAKESIDE LOCAL USE  VERITAS ENERGY, LLC  WEST CENTRAL BRAZOS PIPELINE  SUBTOTAL:  2,52  BRAZOS RIVER BELOW POSSUM KINGDOM LAKE  BRIGADIER OPERATING CO, LLC  7  FORTUNE BEND RIVER RANCH  0,2  VERITAS ENERGY, LLC  6  WACO BEND RANCH, LTD  4  J&J LAND & LIVESTOCK CO  6  SUBTOTAL:  23  LAKE GRANBURY  LAKE GRANBURY  INGRAM CONCRETE LLC  BRAZOS RIVER BELOW LAKE GRANBURY  INGRAM CONCRETE LLC  & LATTIMORE MATERIALS  LOWELL UNDERWOOD  7  SUBTOTAL:  29  LAKE WHITNEY  DOUBLE DIAMOND PROPERTIES, INC  427  LAKESIDE LOCAL USE  13                                             | 7<br>!<br>6<br>8 |
| VERITAS ENERGY, LLC WEST CENTRAL BRAZOS PIPELINE 226 SUBTOTAL: 252  BRAZOS RIVER BELOW POSSUM KINGDOM LAKE BRIGADIER OPERATING CO, LLC 7 FORTUNE BEND RIVER RANCH 0.2 VERITAS ENERGY, LLC 6 WACO BEND RANCH, LTD 18J LAND & LIVESTOCK CO 6 SUBTOTAL: 23  LAKE GRANBURY  LAKE GRANBURY  INGRAM CONCRETE LLC 86 LATTIMORE MATERIALS 200 LATTIMORE MATERIALS 200 LOWELL UNDERWOOD 7 SUBTOTAL: 200 LAKE WHITNEY  DOUBLE DIAMOND PROPERTIES, INC 427 LAKESIDE LOCAL USE 13                                                                                                                 | 6 8              |
| WEST CENTRAL BRAZOS PIPELINE  SUBTOTAL:  BRAZOS RIVER BELOW POSSUM KINGDOM LAKE BRIGADIER OPERATING CO, LLC  7 ORTUNE BEND RIVER RANCH  VERITAS ENERGY, LLC  6 WACO BEND RANCH, LTD  J&J LAND & LIVESTOCK CO  6 SUBTOTAL:  LAKE GRANBURY  LAKE GRANBURY  LAKESIDE LOCAL USE  BRAZOS RIVER BELOW LAKE GRANBURY  INGRAM CONCRETE LLC  ACTION OF THE CONCRETE LLC  LATTIMORE MATERIALS  LOWELL UNDERWOOD  7 SUBTOTAL:  LAKE WHITNEY  DOUBLE DIAMOND PROPERTIES, INC  427 LAKESIDE LOCAL USE  13                                                                                          | 8                |
| SUBTOTAL: 2,52  BRAZOS RIVER BELOW POSSUM KINGDOM LAKE BRIGADIER OPERATING CO, LLC 7 FORTUNE BEND RIVER RANCH 0.2 VERITAS ENERGY, LLC 6 WACO BEND RANCH, LTD 4 J&J LAND & LIVESTOCK CO 66 SUBTOTAL: 23  LAKE GRANBURY  LAKE GRANBURY  LAKESIDE LOCAL USE 327 BRAZOS RIVER BELOW LAKE GRANBURY  INGRAM CONCRETE LLC 86 LATTIMORE MATERIALS 206 LATTIMORE MATERIALS 206 LOWLL UNDERWOOD 7 SUBTOTAL: 295 LAKE WHITNEY  DOUBLE DIAMOND PROPERTIES, INC 427 LAKESIDE LOCAL USE 13                                                                                                          |                  |
| BRAZOS RIVER BELOW POSSUM KINGDOM LAKE BRIGADIER OPERATING CO, LLC 7 FORTUNE BEND RIVER RANCH 0.2 VERITAS ENERGY, LLC 66 VERITAS ENERGY, LLC 66 SUBTOTAL: 23  LAKE GRANBURY  LAKESIDE LOCAL USE 327 BRAZOS RIVER BELOW LAKE GRANBURY  INGRAM CONCRETE LLC 86 LATTIMORE MATERIALS 206 LOWELL UNDERWOOD 7 SUBTOTAL: 295 LAKE WHITNEY  DOUBLE DIAMOND PROPERTIES, INC 427 LAKESIDE LOCAL USE 13                                                                                                                                                                                          |                  |
| BRIGADIER OPERATING CO, LLC 7 FORTUNE BEND RIVER RANCH 0.2 VERITAS ENERGY, LLC 6 WACO BEND RANCH, LTD 4 J&J LAND & LIVESTOCK CO 6 SUBTOTAL: 23  LAKE GRANBURY  LAKESIDE LOCAL USE 327 BRAZOS RIVER BELOW LAKE GRANBURY  INGRAM CONCRETE LLC 86 LATTIMORE MATERIALS 206 LOWELL UNDERWOOD 7 SUBTOTAL: 295  LAKE WHITNEY  DOUBLE DIAMOND PROPERTIES, INC 427 LAKESIDE LOCAL USE 13                                                                                                                                                                                                       |                  |
| FORTUNE BEND RIVER RANCH  VERITAS ENERGY, LLC  WACO BEND RANCH, LTD  J&J LAND & LIVESTOCK CO  SUBTOTAL:  LAKE GRANBURY  LAKE GRANBURY  LAKESIDE LOCAL USE  BRAZOS RIVER BELOW LAKE GRANBURY  INGRAM CONCRETE LLC LATTIMORE MATERIALS LOWELL UNDERWOOD  7  SUBTOTAL:  LAKE WHITNEY  DOUBLE DIAMOND PROPERTIES, INC  427  LAKESIDE LOCAL USE  13                                                                                                                                                                                                                                        |                  |
| VERITAS ENERGY, LLC 6 WACO BEND RANCH, LTD 4 18J LAND & LIVESTOCK CO 6 SUBTOTAL: 23  LAKE GRANBURY  LAKE GRANBURY  LAKESIDE LOCAL USE 327 BRAZOS RIVER BELOW LAKE GRANBURY  INGRAM CONCRETE LLC 86 LATTIMORE MATERIALS 206 LOWELL UNDERWOOD 7 SUBTOTAL: 295 LAKE WHITNEY  DOUBLE DIAMOND PROPERTIES, INC 427 LAKESIDE LOCAL USE 13                                                                                                                                                                                                                                                    |                  |
| WACO BEND RANCH, LTD 4  J&J LAND & LIVESTOCK CO 6  SUBTOTAL: 23  LAKE GRANBURY  LAKESIDE LOCAL USE 87  BRAZOS RIVER BELOW LAKE GRANBURY  INGRAM CONCRETE LLC 86  LATTIMORE MATERIALS 206  LOWELL UNDERWOOD 7  SUBTOTAL: 295  LAKE WHITNEY  DOUBLE DIAMOND PROPERTIES, INC 427  LAKESIDE LOCAL USE 13                                                                                                                                                                                                                                                                                  | ,                |
| J&J LAND & LIVESTOCK CO  SUBTOTAL:  LAKE GRANBURY  LAKESIDE LOCAL USE  BRAZOS RIVER BELOW LAKE GRANBURY  INGRAM CONCRETE LLC  LATTIMORE MATERIALS  LOWELL UNDERWOOD  TO  SUBTOTAL:  LAKE WHITNEY  DOUBLE DIAMOND PROPERTIES, INC  LAKESIDE LOCAL USE  13                                                                                                                                                                                                                                                                                                                              |                  |
| SUBTOTAL: 23  LAKE GRANBURY  LAKESIDE LOCAL USE 32  BRAZOS RIVER BELOW LAKE GRANBURY  INGRAM CONCRETE LLC 86 LATTIMORE MATERIALS 206 LOWELL UNDERWOOD 77 SUBTOTAL: 295  LAKE WHITNEY  DOUBLE DIAMOND PROPERTIES, INC 427 LAKESIDE LOCAL USE 32                                                                                                                                                                                                                                                                                                                                        | ,                |
| LAKE GRANBURY  LAKESIDE LOCAL USE 327  BRAZOS RIVER BELOW LAKE GRANBURY  INGRAM CONCRETE LLC 86  LATTIMORE MATERIALS 206  LOWELL UNDERWOOD 77  SUBTOTAL: 299  LAKE WHITNEY  DOUBLE DIAMOND PROPERTIES, INC 427  LAKESIDE LOCAL USE 13                                                                                                                                                                                                                                                                                                                                                 | i                |
| LAKESIDE LOCAL USE  BRAZOS RIVER BELOW LAKE GRANBURY  INGRAM CONCRETE LLC LATTIMORE MATERIALS LOWELL UNDERWOOD 7 SUBTOTAL: 299 LAKE WHITNEY  DOUBLE DIAMOND PROPERTIES, INC LAKESIDE LOCAL USE 13                                                                                                                                                                                                                                                                                                                                                                                     | 7                |
| BRAZOS RIVER BELOW LAKE GRANBURY INGRAM CONCRETE LLC 86 LATTIMORE MATERIALS 206 LOWELL UNDERWOOD 7 SUBTOTAL: 299 LAKE WHITNEY  DOUBLE DIAMOND PROPERTIES, INC 427 LAKESIDE LOCAL USE 13                                                                                                                                                                                                                                                                                                                                                                                               | 7                |
| INGRAM CONCRETE LLC         86           LATTIMORE MATERIALS         206           LOWELL UNDERWOOD         7           SUBTOTAL:         295           LAKE WHITNEY           DOUBLE DIAMOND PROPERTIES, INC         427           LAKESIDE LOCAL USE         13                                                                                                                                                                                                                                                                                                                     |                  |
| LATTIMORE MATERIALS         206           LOWELL UNDERWOOD         7           SUBTOTAL:         295           LAKE WHITNEY           DOUBLE DIAMOND PROPERTIES, INC         427           LAKESIDE LOCAL USE         13                                                                                                                                                                                                                                                                                                                                                              |                  |
| LOWELL UNDERWOOD 7 SUBTOTAL: 299  LAKE WHITNEY  DOUBLE DIAMOND PROPERTIES, INC 427 LAKESIDE LOCAL USE 13                                                                                                                                                                                                                                                                                                                                                                                                                                                                              |                  |
| SUBTOTAL: 299  LAKE WHITNEY  DOUBLE DIAMOND PROPERTIES, INC 427  LAKESIDE LOCAL USE 13                                                                                                                                                                                                                                                                                                                                                                                                                                                                                                | ;                |
| LAKE WHITNEY  DOUBLE DIAMOND PROPERTIES, INC 427  LAKESIDE LOCAL USE 13                                                                                                                                                                                                                                                                                                                                                                                                                                                                                                               |                  |
| DOUBLE DIAMOND PROPERTIES, INC 427<br>LAKESIDE LOCAL USE 13                                                                                                                                                                                                                                                                                                                                                                                                                                                                                                                           | )                |
| LAKESIDE LOCAL USE 13                                                                                                                                                                                                                                                                                                                                                                                                                                                                                                                                                                 |                  |
|                                                                                                                                                                                                                                                                                                                                                                                                                                                                                                                                                                                       | ,                |
|                                                                                                                                                                                                                                                                                                                                                                                                                                                                                                                                                                                       |                  |
| SUBTOTAL: 440                                                                                                                                                                                                                                                                                                                                                                                                                                                                                                                                                                         | )                |
| BRAZOS RIVER BELOW LAKE WHITNEY                                                                                                                                                                                                                                                                                                                                                                                                                                                                                                                                                       |                  |
| CHARLES R. MATTHEWS 10                                                                                                                                                                                                                                                                                                                                                                                                                                                                                                                                                                |                  |
| JAMES K. BOYD 6                                                                                                                                                                                                                                                                                                                                                                                                                                                                                                                                                                       |                  |
| STEVE BAUGH 0.04                                                                                                                                                                                                                                                                                                                                                                                                                                                                                                                                                                      | 1                |
| W. T. HELBERT FAMILY TRUST 255                                                                                                                                                                                                                                                                                                                                                                                                                                                                                                                                                        | ,                |
| BIG CREEK CONSTRUCTION 0.2                                                                                                                                                                                                                                                                                                                                                                                                                                                                                                                                                            |                  |
| CLIFF SKILES 495                                                                                                                                                                                                                                                                                                                                                                                                                                                                                                                                                                      | ,                |
| HORIZON TURF GRASS, INC 505                                                                                                                                                                                                                                                                                                                                                                                                                                                                                                                                                           | ,                |
| 3-D FARMS 148                                                                                                                                                                                                                                                                                                                                                                                                                                                                                                                                                                         | 3                |
| BRAZOS FARMS LTD, INC 46                                                                                                                                                                                                                                                                                                                                                                                                                                                                                                                                                              |                  |
| ANADARKO PETROLEUM CORPORATION 32                                                                                                                                                                                                                                                                                                                                                                                                                                                                                                                                                     |                  |
| KNIFE RIVER CORPORATION 105                                                                                                                                                                                                                                                                                                                                                                                                                                                                                                                                                           | ,                |
| JAMES CONSTRUCTION GROUP, LLC 1                                                                                                                                                                                                                                                                                                                                                                                                                                                                                                                                                       |                  |
| CREEKSIDE NURSERY, LLC 76                                                                                                                                                                                                                                                                                                                                                                                                                                                                                                                                                             |                  |
| VULCAN CONST. MATERIALS, LP 500                                                                                                                                                                                                                                                                                                                                                                                                                                                                                                                                                       | )                |
| DOW PIPELINE COMPANY 617                                                                                                                                                                                                                                                                                                                                                                                                                                                                                                                                                              | ,                |
| HPCP INVESTMENTS LLC 155                                                                                                                                                                                                                                                                                                                                                                                                                                                                                                                                                              | j                |
| SUBTOTAL: 2,95                                                                                                                                                                                                                                                                                                                                                                                                                                                                                                                                                                        | 1                |
| LAKE PROCTOR                                                                                                                                                                                                                                                                                                                                                                                                                                                                                                                                                                          |                  |
| LAKESIDE LOCAL USE 0.4                                                                                                                                                                                                                                                                                                                                                                                                                                                                                                                                                                |                  |
| SEARS BROTHERS 11                                                                                                                                                                                                                                                                                                                                                                                                                                                                                                                                                                     |                  |
| SUBTOTAL: 12                                                                                                                                                                                                                                                                                                                                                                                                                                                                                                                                                                          |                  |
| LAKE BELTON                                                                                                                                                                                                                                                                                                                                                                                                                                                                                                                                                                           |                  |
| LAKESIDE LOCAL USE 22                                                                                                                                                                                                                                                                                                                                                                                                                                                                                                                                                                 |                  |
| LEON RIVER BELOW LAKE BELTON                                                                                                                                                                                                                                                                                                                                                                                                                                                                                                                                                          |                  |
| CRAIG WHEELER 4                                                                                                                                                                                                                                                                                                                                                                                                                                                                                                                                                                       |                  |
| STRASBURGER ENTERPRISE 39 SUBTOTAL: 42                                                                                                                                                                                                                                                                                                                                                                                                                                                                                                                                                |                  |
| ***:*::::::::::::::::::::::::::::::::::                                                                                                                                                                                                                                                                                                                                                                                                                                                                                                                                               |                  |
| LAKE STILLHOUSE HOLLOW  LAKESIDE LOCAL USE 1                                                                                                                                                                                                                                                                                                                                                                                                                                                                                                                                          |                  |
| <u> </u>                                                                                                                                                                                                                                                                                                                                                                                                                                                                                                                                                                              | ,                |
| LAMPASAS RIVER BELOW LAKE STILLHOUSE HOLLOW APEC-TEXAS, INC. 1                                                                                                                                                                                                                                                                                                                                                                                                                                                                                                                        |                  |
| APEC-TEXAS, INC 1                                                                                                                                                                                                                                                                                                                                                                                                                                                                                                                                                                     |                  |
|                                                                                                                                                                                                                                                                                                                                                                                                                                                                                                                                                                                       |                  |
| THOMAS LOVELACE 9                                                                                                                                                                                                                                                                                                                                                                                                                                                                                                                                                                     |                  |
| THOMAS LOVELACE 9<br>SUBTOTAL: 10                                                                                                                                                                                                                                                                                                                                                                                                                                                                                                                                                     |                  |
| THOMAS LOVELACE 9                                                                                                                                                                                                                                                                                                                                                                                                                                                                                                                                                                     |                  |